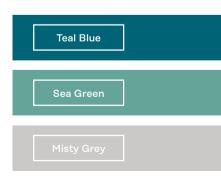

RBM colours bring life to any room. The new options give numerous combinations and more freedom to find your expression.

RBM chairs and tables come as a wide range of combinable products with its simple lines, supportive shapes and vivid colours. The new, delicate colour palette makes it easy to combine with different materials and existing interior.

VADRAT vina MD 613

The fresh RBM colours provide a natural feel through muted tones. The earthy and organic expression of colour can also be linked back to RBMs strong environmental focus.

The RBM collection opens opportunities for unexpected combinations of colours and materials. So be it an auditorium with 500 seats, or an intimate dining room, you have the tools to create your expression.