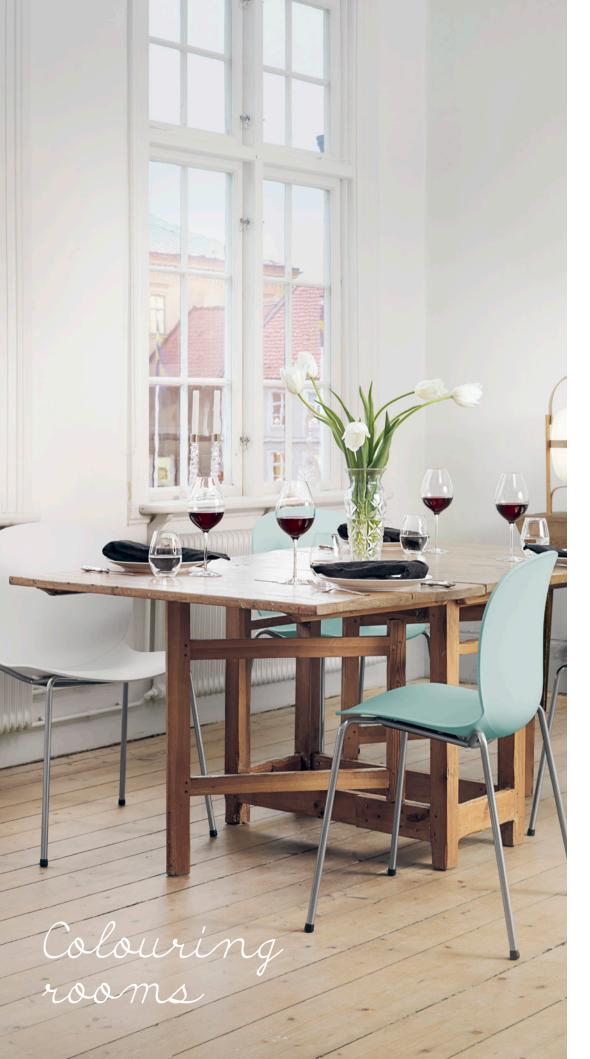

RBM colours bring life to any room. The new options give numerous combinations and more freedom to find your expression.

RBM chairs and tables come as a wide range of combinable products with its simple lines, supportive shapes and vivid colours. The new, delicate colour palette makes it easy to combine with different materials and existing interior.

VADRAT vina MD 613

The fresh RBM colours provide a natural feel through muted tones. The earthy and organic expression of colour can also be linked back to RBMs strong environmental focus.

The RBM collection opens opportunities for unexpected combinations of colours and materials. So be it an auditorium with 500 seats, or an intimate dining room, you have the tools to create your expression.