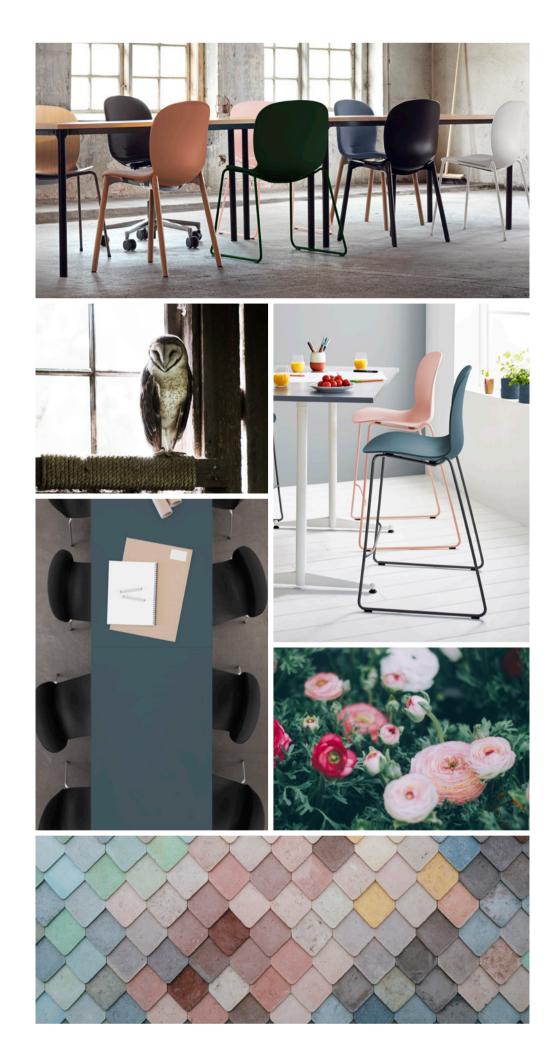

RBM colours bring life to any room. The new options give numerous combinations and more freedom to find your expression.

RBM chairs and tables come as a wide range of combinable products with its simple lines, supportive shapes and vivid colours. The new, delicate colour palette makes it easy to combine with different materials and existing interior.

VADRAT vina MD 613

The fresh RBM colours provide a natural feel through muted tones. The earthy and organic expression of colour can also be linked back to RBMs strong environmental focus.

The RBM collection opens opportunities for unexpected combinations of colours and materials. So be it an auditorium with 500 seats, or an intimate dining room, you have the tools to create your expression.