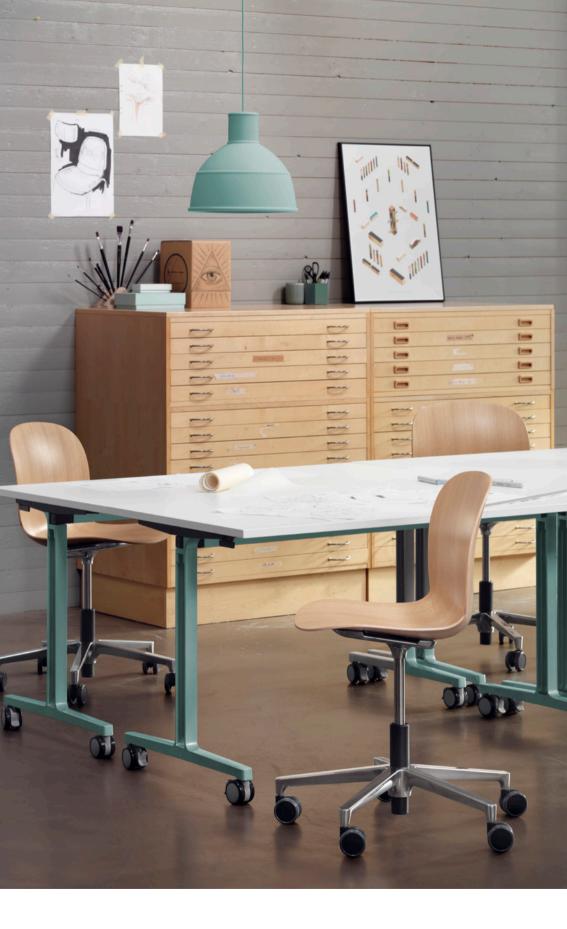

RBM colours bring life to any room. The new options give numerous combinations and more freedom to find your expression.

RBM chairs and tables come as a wide range of combinable products with its simple lines, supportive shapes and vivid colours. The new, delicate colour palette makes it easy to combine with different materials and existing interior.

VADRAT vina MD 613

The fresh RBM colours provide a natural feel through muted tones. The earthy and organic expression of colour can also be linked back to RBMs strong environmental focus.

The RBM collection opens opportunities for unexpected combinations of colours and materials. So be it an auditorium with 500 seats, or an intimate dining room, you have the tools to create your expression.