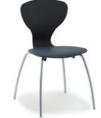

# **RBM Ballet**

An inspiring chair following a timeless and modernist tradition. Works just as well around the meeting table as in the class room or conference room. Either with a 4 leg base, or as a functional chair (Ballet /Ballet Medium) with 5 star foot base. RBM Ballet (4 leg version) is easy to stack and may also be linked together. Armrests are available on the 4 leg model. RBM Ballet Medium is available for the 5 star foot base.