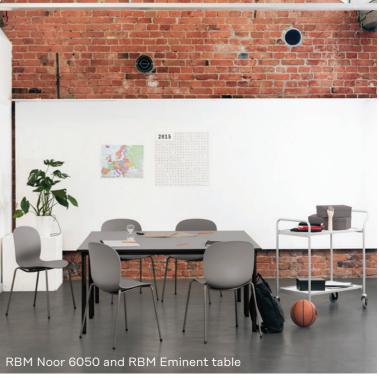

# **RBM Noor**

RBM Noor is a colourful, wide and versatile Scandinavian contemporary classic that brings life to rooms. A collection of meeting, conference and canteen chairs with high ergonomic comfort, adding vitality to working spaces and sociable places as well as for schools.

# RBM **Eminent**

RBM Eminent is a functional and practical table which can easily be linked to create a long table or in other required set-up systems. Its clean design and rugged build makes RBM Eminent a sturdy table that can withstand all types of daily activities.