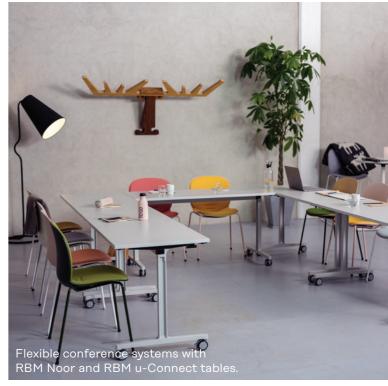

# Meanwhile in the teachers lounge

With RBM Noor footbase models and the RBM u-Connect table you can arrange an open, flexible and efficient working and study environment for the teachers. Easy to rearrange if needed.

# **RBM Noor**

RBM Noor is a colourful, wide and versatile Scandinavian contemporary classic that brings life to rooms. A collection of meeting, conference and canteen chairs with high ergonomic comfort, adding vitality to working spaces and sociable places as well as for schools.

### RBM u-Connect

Contemporary design and functionality. RBM Connect has an architectural quality that can vitalise the creative advertising agency as well as the mobile office and the assembly room. It is a flexible, light and easy-to-use table.