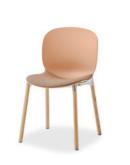

# RBM Low-back Bella

RBM Low-back Bella is a further development of the classical RBM Bella and has a lower back height and a slim and open form with a strong appeal. Available in various colours of laminates, veneers and stained veneer.