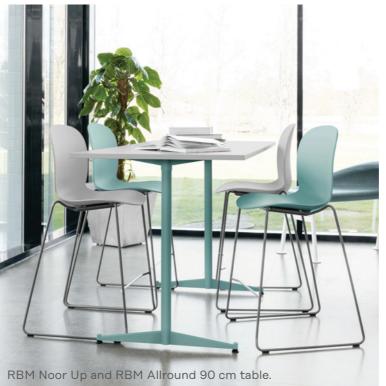

# **RBM Noor**

RBM Noor is a colourful, wide and versatile Scandinavian contemporary classic that brings life to rooms. A collection of meeting, conference and canteen chairs with high ergonomic comfort, adding vitality to working spaces and sociable places as well as for schools.

# **RBM Allround**

This is, as the name implies, a versatile table. A loyal and devoted friend. A reliable piece of furniture; functional and allowing. And always there for you. RBM Allround makes it easy to assemble at any work gathering or sociable occasion. The series includes several useful table top shapes and sizes, table heights and functions.