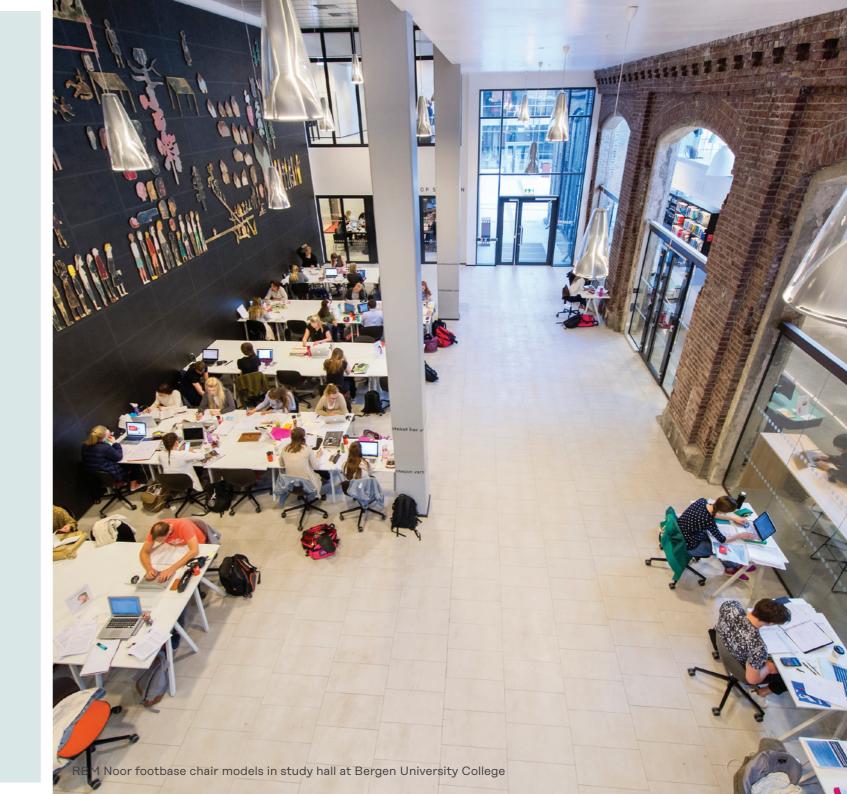

# Meanwhile in the teachers lounge

With RBM Noor footbase models and the RBM u-Connect table you can arrange an open, flexible and efficient working and study environment for the teachers. Easy to rearrange if needed.