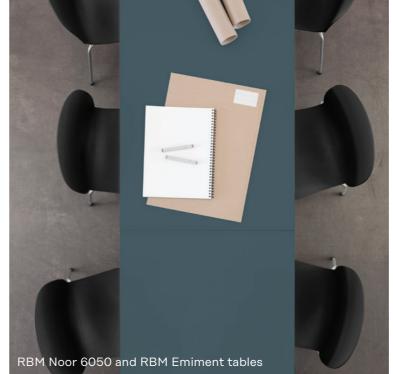

# **RBM Noor**

RBM Noor is a colourful, wide and versatile Scandinavian contemporary classic that brings life to rooms. A collection of meeting, conference and canteen chairs with high ergonomic comfort, adding vitality to working spaces and sociable places as well as for schools.

# RBM **Eminent**

RBM Eminent is a functional and practical table which can easily be linked to create a long table or in other required set-up systems. Its clean design and rugged build makes RBM Eminent a sturdy table that can withstand all types of daily activities.