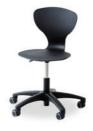

# **RBM Ballet**

An inspiring chair following a timeless and modernist tradition. Works just as well around the meeting table as in the class room or conference room. Either with a 4 leg base, or as a functional chair (Ballet /Ballet Medium) with 5 star foot base. RBM Ballet (4 leg version) is easy to stack and may also be linked together. Armrests are available on the 4 leg model. RBM Ballet Medium is available for the 5 star foot base.