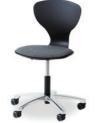

# **RBM Ballet**

An inspiring chair following a timeless and modernist tradition. Works just as well around the meeting table as in the class room or conference room. Either with a 4 leg base, or as a functional chair (Ballet /Ballet Medium) with 5 star foot base. RBM Ballet (4 leg version) is easy to stack and may also be linked together. Armrests are available on the 4 leg model. RBM Ballet Medium is available for the 5 star foot base.