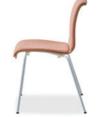

# **RBM Ballet**

An inspiring chair following a timeless and modernist tradition. Works just as well around the meeting table as in the class room or conference room. Either with a 4 leg base, or as a functional chair (Ballet /Ballet Medium) with 5 star foot base. RBM Ballet (4 leg version) is easy to stack and may also be linked together. Armrests are available on the 4 leg model. RBM Ballet Medium is available for the 5 star foot base.