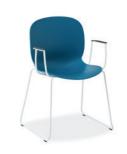

## **RBM** Ana

RBM Ana is a popular chair filling assembly halls, school rooms, canteens, meeting rooms and cafeterias with activity. RBM Ana is easy to position in rows and easy to stack and it has a simple and ergonomic design, available in a wide range of colours applicable for polypropylene shells as well as the steel tubular frames.