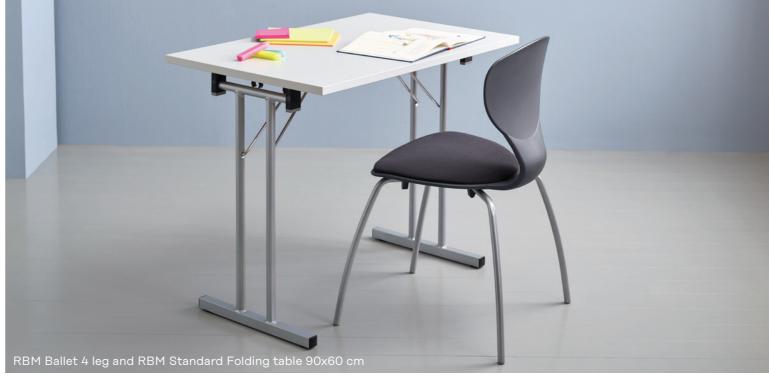

# **RBM Ballet**

An inspiring chair following a timeless and modernist tradition. Works just as well around the meeting table as in the class room or conference room. Either with a 4 leg base, or as a functional chair (Ballet /Ballet Medium) with 5 star foot base. RBM Ballet (4 leg version) is easy to stack and may also be linked together. Armrests are available on the 4 leg model. RBM Ballet Medium is available for the 5 star foot base.

# RBM Standard Folding table

RBM Standard Folding Table is a conference table that's perfect for all kinds of events, big or small. It comes in numerous table tops of different shapes and sizes. The table is flexible, easy to connect, fold and stack, and requires little space for storage with the trolley. This makes RBM Standard Folding Table an excellent choice for conferences, dining areas or assembly halls.