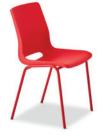

## **RBM** Ana

RBM Ana is a popular chair filling assembly halls, school rooms, canteens, meeting rooms and cafeterias with activity. RBM Ana is easy to position in rows and easy to stack and it has a simple and ergonomic design, available in a wide range of colours applicable for polypropylene shells as well as the steel tubular frames.