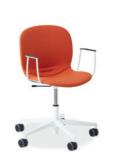

# **RBM Noor**

RBM Noor is a colourful, wide and versatile Scandinavian contemporary classic that brings life to rooms. A collection of meeting, conference and canteen chairs with high ergonomic comfort, adding vitality to working spaces and sociable places as well as for schools.