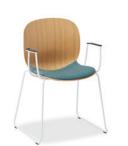

# **RBM Ballet**

An inspiring chair following a timeless and modernist tradition. Works just as well around the meeting table as in the class room or conference room. Either with a 4 leg base, or as a functional chair (Ballet /Ballet Medium) with 5 star foot base. RBM Ballet (4 leg version) is easy to stack and may also be linked together. Armrests are available on the 4 leg model. RBM Ballet Medium is available for the 5 star foot base.