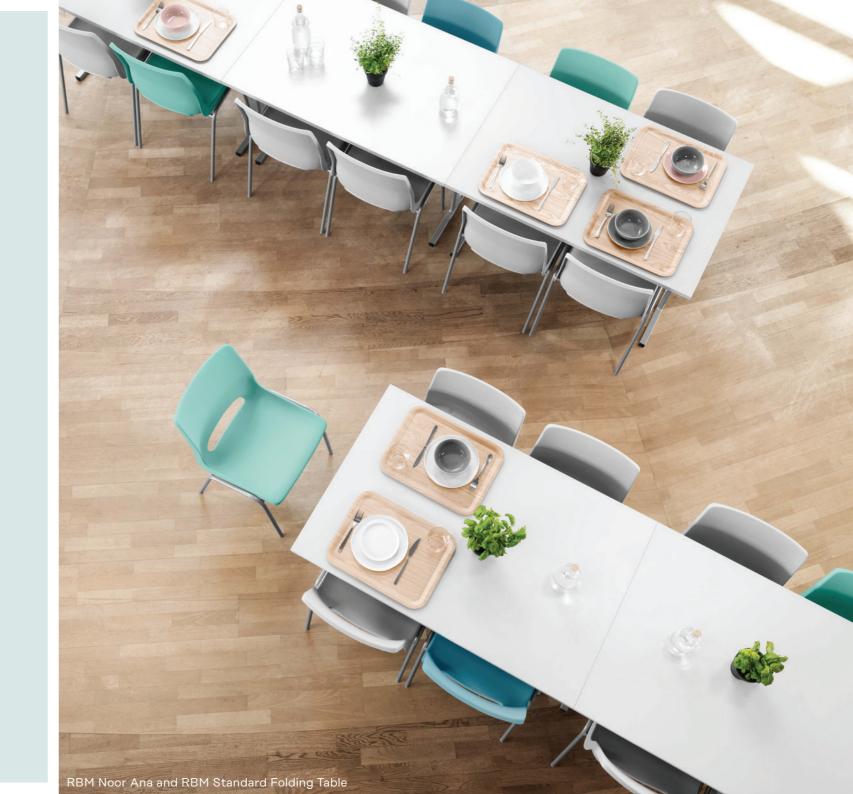

# Lunch break, socialising in the dining room

Not only for eating. When we gather around a table to eat we share so much more than a meal. We share thoughts, ideas, discussions and fragments of our day. Add to this an inviting space that naturally brings young students closer and you have created the perfect atmosphere of togetherness.

# RBM Standard Folding table

RBM Standard Folding Table is a conference table that's perfect for all kinds of events, big or small. It comes in numerous table tops of different shapes and sizes. The table is flexible, easy to connect, fold and stack, and requires little space for storage with the trolley. This makes RBM Standard Folding Table an excellent choice for conferences, dining areas or assembly halls.