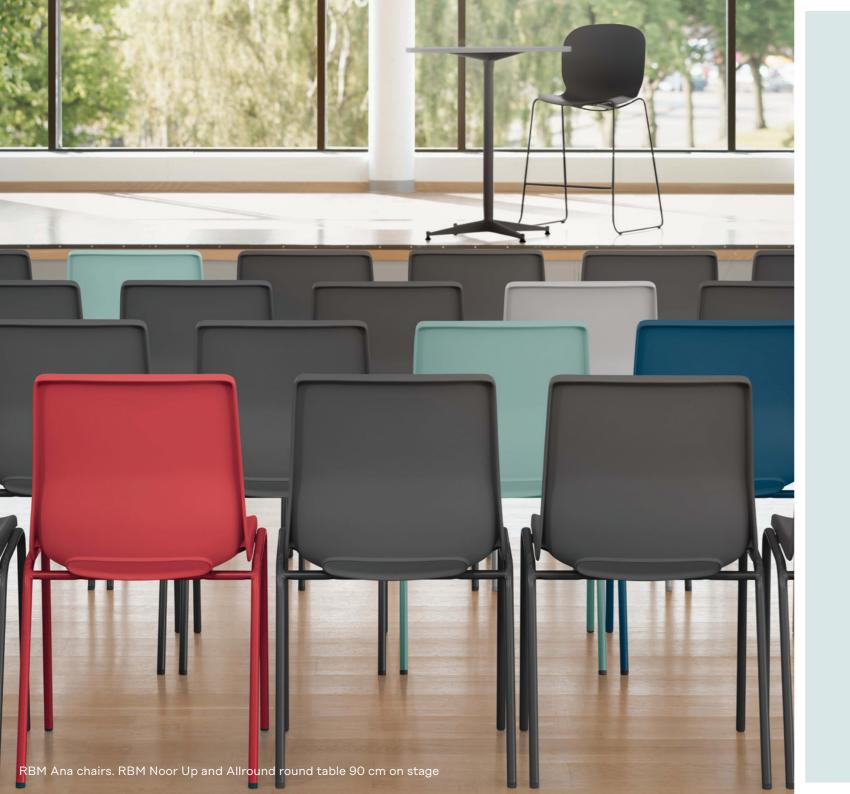

## **RBM** Ana

RBM Ana is a popular chair filling assembly halls, school rooms, canteens, meeting rooms and cafeterias with activity. RBM Ana is easy to position in rows and easy to stack and it has a simple and ergonomic design, available in a wide range of colours applicable for polypropylene shells as well as the steel tubular frames.