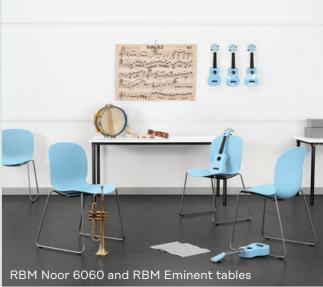

# **RBM Noor**

RBM Noor is a colourful, wide and versatile Scandinavian contemporary classic that brings life to rooms. A collection of meeting, conference and canteen chairs with high ergonomic comfort, adding vitality to working spaces and sociable places as well as for schools.