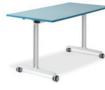

# RBM Standard Folding table

RBM Standard Folding Table is a conference table that's perfect for all kinds of events, big or small. It comes in numerous table tops of different shapes and sizes. The table is flexible, easy to connect, fold and stack, and requires little space for storage with the trolley. This makes RBM Standard Folding Table an excellent choice for conferences, dining areas or assembly halls.