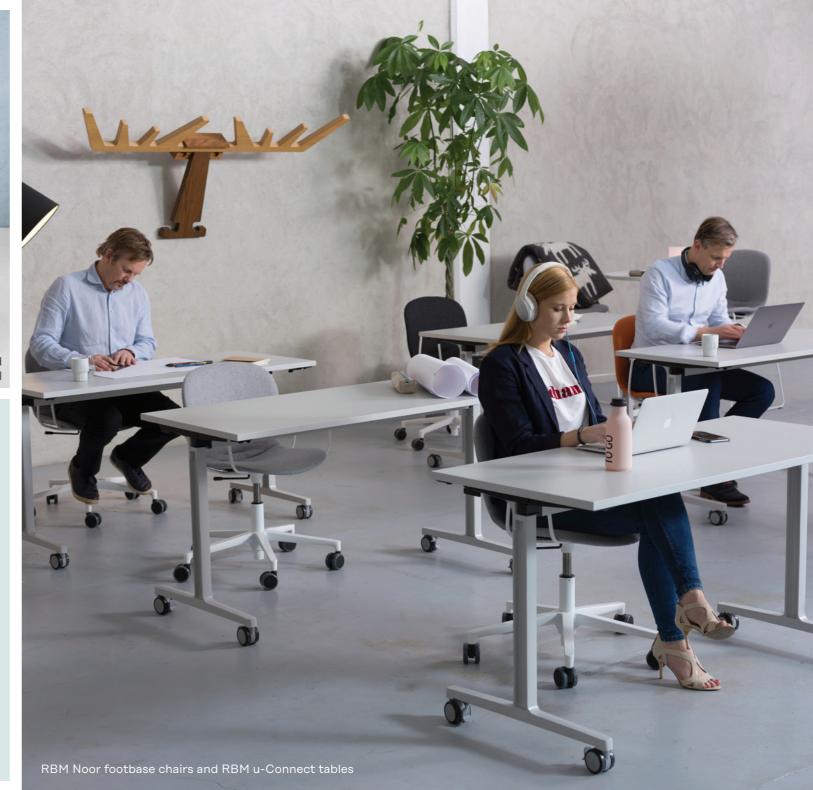

# Meanwhile in the teachers lounge

With RBM Noor footbase models and the RBM u-Connect table you can arrange an open, flexible and efficient working and study environment for the teachers. Easy to rearrange if needed.

# **RBM Noor**

RBM Noor is a colourful, wide and versatile Scandinavian contemporary classic that brings life to rooms. A collection of meeting, conference and canteen chairs with high ergonomic comfort, adding vitality to working spaces and sociable places as well as for schools.

### RBM u-Connect

Contemporary design and functionality. RBM Connect has an architectural quality that can vitalise the creative advertising agency as well as the mobile office and the assembly room. It is a flexible, light and easy-to-use table.