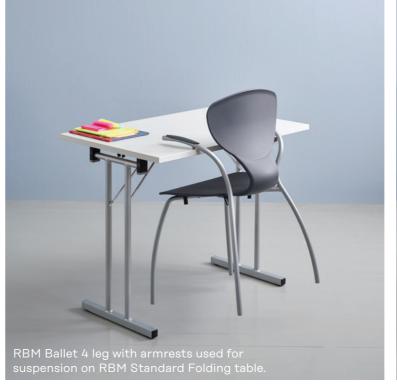

# **RBM Ballet**

An inspiring chair following a timeless and modernist tradition. Works just as well around the meeting table as in the class room or conference room. Either with a 4 leg base, or as a functional chair (Ballet /Ballet Medium) with 5 star foot base. RBM Ballet (4 leg version) is easy to stack and may also be linked together. Armrests are available on the 4 leg model. RBM Ballet Medium is available for the 5 star foot base.

# RBM Standard Folding table

RBM Standard Folding Table is a conference table that's perfect for all kinds of events, big or small. It comes in numerous table tops of different shapes and sizes. The table is flexible, easy to connect, fold and stack, and requires little space for storage with the trolley. This makes RBM Standard Folding Table an excellent choice for conferences, dining areas or assembly halls.