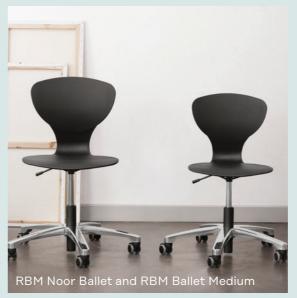

# **RBM Ballet**

An inspiring chair following a timeless and modernist tradition. Works just as well around the meeting table as in the class room or conference room. Either with a 4 leg base, or as a functional chair (Ballet /Ballet Medium) with 5 star foot base. RBM Ballet (4 leg version) is easy to stack and may also be linked together. Armrests are available on the 4 leg model. RBM Ballet Medium is available for the 5 star foot base.