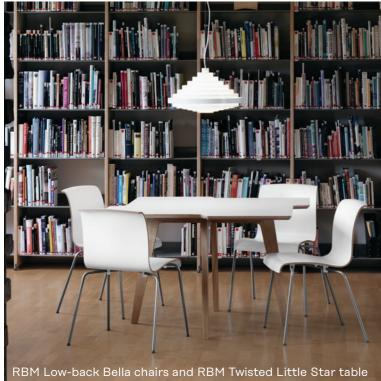

# RBM Low-back Bella

RBM Low-back Bella is a further development of the classical RBM Bella and has a lower back height and a slim and open form with a strong appeal. Available in various colours of laminates, veneers and stained veneer.

# **RBM Twisted Little Star**

Twisted Little Star is a playful table with many qualities, designed to bring people closer together. Several tables can be connected like a jigsaw puzzle in order to create a larger unit.