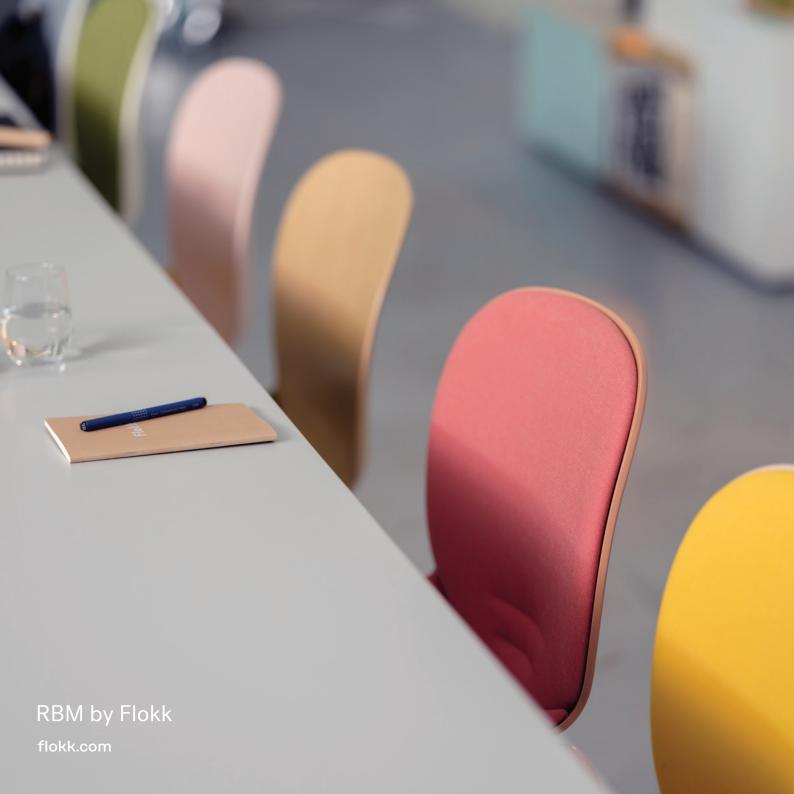

# **RBM Noor**

RBM Noor is a colourful, wide and versatile Scandinavian contemporary classic that brings life to rooms. A collection of meeting, conference and canteen chairs with high ergonomic comfort, adding vitality to working spaces and sociable places as well as for schools.