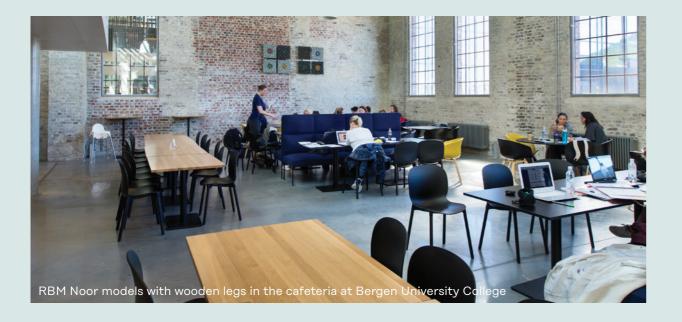

# **RBM Noor**

RBM Noor is a colourful, wide and versatile Scandinavian contemporary classic that brings life to rooms. A collection of meeting, conference and canteen chairs with high ergonomic comfort, adding vitality to working spaces and sociable places as well as for schools.