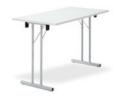

# RBM Standard Folding table

RBM Standard Folding Table is a conference table that's perfect for all kinds of events, big or small. It comes in numerous table tops of different shapes and sizes. The table is flexible, easy to connect, fold and stack, and requires little space for storage with the trolley. This makes RBM Standard Folding Table an excellent choice for conferences, dining areas or assembly halls.