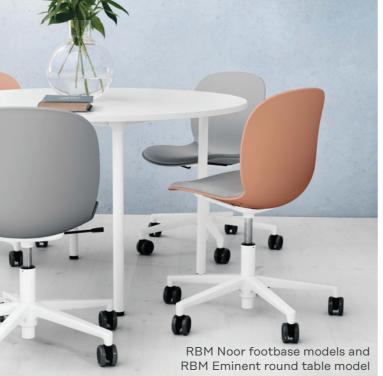

# **RBM Noor**

RBM Noor is a colourful, wide and versatile Scandinavian contemporary classic that brings life to rooms. A collection of meeting, conference and canteen chairs with high ergonomic comfort, adding vitality to working spaces and sociable places as well as for schools.

# RBM **Eminent**

RBM Eminent is a functional and practical table which can easily be linked to create a long table or in other required set-up systems. Its clean design and rugged build makes RBM Eminent a sturdy table that can withstand all types of daily activities.