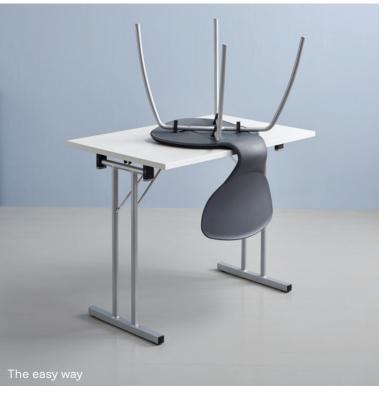

# RBM Standard Folding table

RBM Standard Folding Table is a conference table that's perfect for all kinds of events, big or small. It comes in numerous table tops of different shapes and sizes. The table is flexible, easy to connect, fold and stack, and requires little space for storage with the trolley. This makes RBM Standard Folding Table an excellent choice for conferences, dining areas or assembly halls.