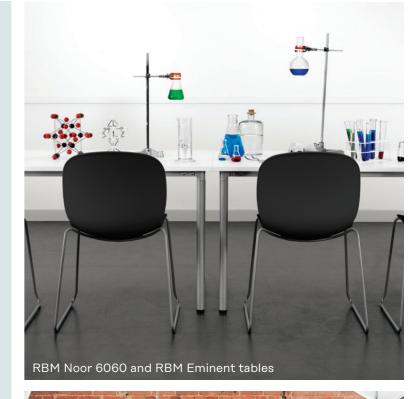

# RBM **Eminent**

RBM Eminent is a functional and practical table which can easily be linked to create a long table or in other required set-up systems. Its clean design and rugged build makes RBM Eminent a sturdy table that can withstand all types of daily activities.