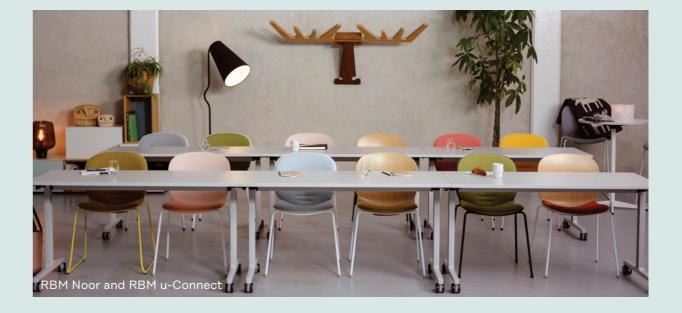

# Meanwhile in the teachers lounge

With RBM Noor footbase models and the RBM u-Connect table you can arrange an open, flexible and efficient working and study environment for the teachers. Easy to rearrange if needed.

# **RBM Noor**

RBM Noor is a colourful, wide and versatile Scandinavian contemporary classic that brings life to rooms. A collection of meeting, conference and canteen chairs with high ergonomic comfort, adding vitality to working spaces and sociable places as well as for schools.

### RBM u-Connect

Contemporary design and functionality. RBM Connect has an architectural quality that can vitalise the creative advertising agency as well as the mobile office and the assembly room. It is a flexible, light and easy-to-use table.