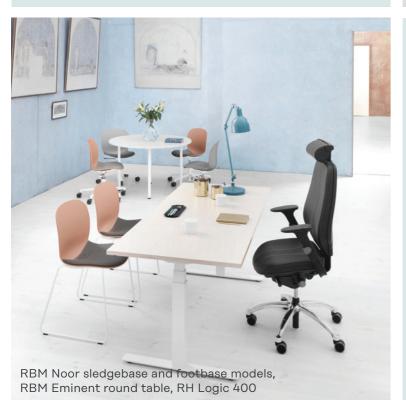

# **RBM Noor**

RBM Noor is a colourful, wide and versatile Scandinavian contemporary classic that brings life to rooms. A collection of meeting, conference and canteen chairs with high ergonomic comfort, adding vitality to working spaces and sociable places as well as for schools.

# RBM **Eminent**

RBM Eminent is a functional and practical table which can easily be linked to create a long table or in other required set-up systems. Its clean design and rugged build makes RBM Eminent a sturdy table that can withstand all types of daily activities.